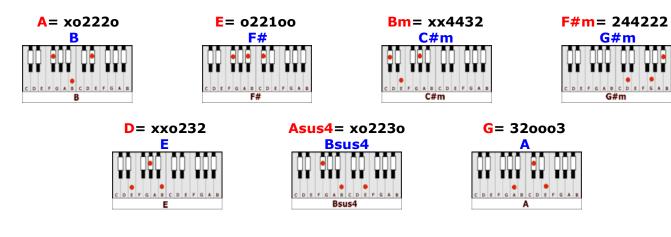

## **GUITAR / KEYBOARD** CHORDS:

N.C.

INTRO: Go on, go on, leave me breathless A/B (Come on) A/B E/F# Bm/C#m F#m/G#m E/F# A/B

A/B E/F# Bm/C#m F#m/G#m E/F# A/B The daylight's fading slowly ... but time with you is standing still E/F# Bm/C#m F#m/G#m E/F# D/E I'm waiting for you only ... the slightest touch and I feel weak